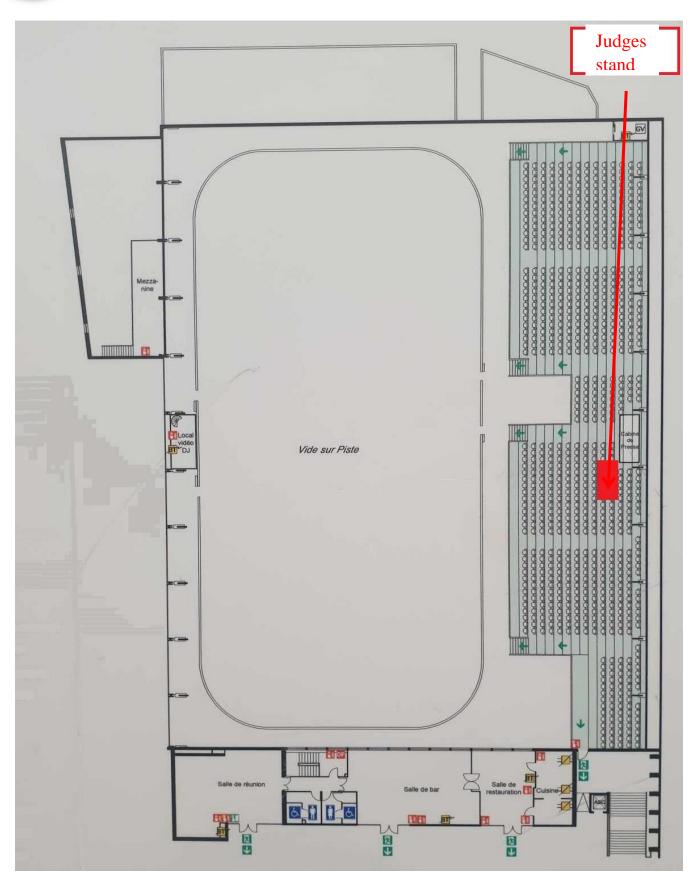

skaters inside the rink. All changing room access areas will be badge-controlled.

#### **PARKING:**

Ice rink parking: more than 150 spaces.

If necessary, parking spaces for buses will be reserved by municipal decree inside the ice rink parking and behind the ice rink depending on the number. <u>Please let us know when registering.</u>





Gabriella PAPADAKIS & Guillaume CIZERON Ice Rink

# Map of Clermont-Ferrand and access to the



## **CAR:**

From PARIS A71 motorway => Exit 1 La Pardieu

LYON A89 motorway => A711 => Exit 1 La Pardieu

## TRAIN:

SNCF Station of Clermont-Ferrand (5,3 km from the ice rink)

SNCF Station La Pardieu (600m from the ice rink)

## **TRAM:**

Line A, stop Lycée Lafayette





Gabriella PAPADAKIS & Guillaume CIZERON Ice Rink

# Ice Rink ground floor













Gabriella PAPADAKIS & Guillaume CIZERON Ice Rink

# **Competition rules**

## **Guest list:**

All members of the International Skating Union are invited to participate in the Coupe des Volcans.

## **Categories:**

The competition is open to the following categories: Senior, Junior, Novice, Adult, Open + 15 years old,

The age categories and regulations applying to this competition are those established by the CSN Ballet available on the website:

https://www.csnballet.org/téléchargements/règlement/.

## Choreographic exercise:

Open – 15 years old, Open Mixed Age.

Reminder of Choreographic Elements for 2024 season:

**Theme: Street Art** 

Choreographic process: Contrast

Gesture: Release





#### Gabriella PAPADAKIS & Guillaume CIZERON Ice Rink

## **Registrations:**

The regist