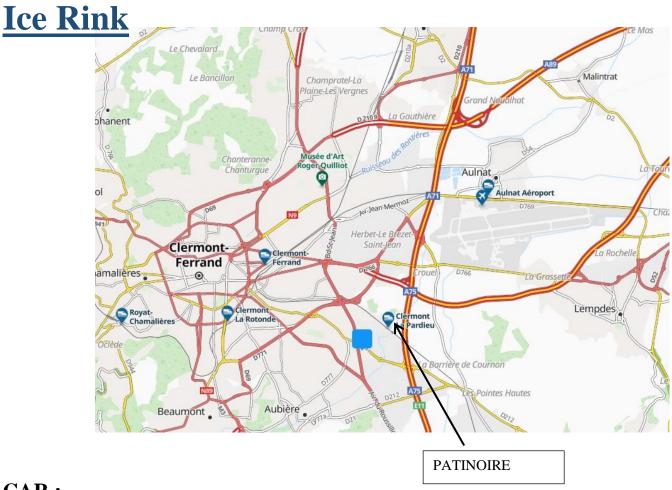

# Map of Clermont-Ferrand and access to the

## **CAR:**

From PARIS A71 motorway => Exit 1 La Pardieu

LYON A89 motorway => A711 => Exit 1 La Pardieu

## TRAIN:

SNCF Station of Clermont-Ferrand (5,3 km from the ice rink)

SNCF Station La Pardieu (600m from the ice rink)

## **TRAM:**

Line A, stop Lycée Lafayette

Gabriella PAPADAKIS & Guillaume CIZERON Ice Rink