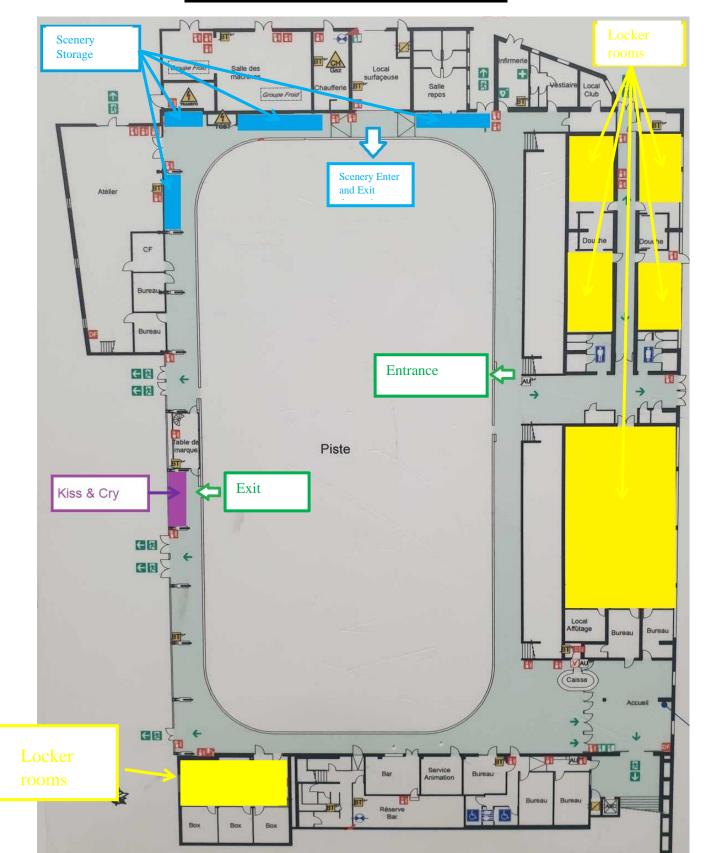

# Ice Rink ground floor

Gabriella PAPADAKIS & Guillaume CIZERON Ice Rink

## The dimensions of the ice rink are: 60 m x 30 m

The ice rink has 1,150 places for spectators (jury deducted).

## **LOCKER ROOMS:**

- 1 large locker room at 600m from the ice rink
- 4 club changing rooms with showers and toilets
- 1 large public locker room

Toilets and showers are available to skaters inside the rink. All changing room access areas will be badge-controlled.